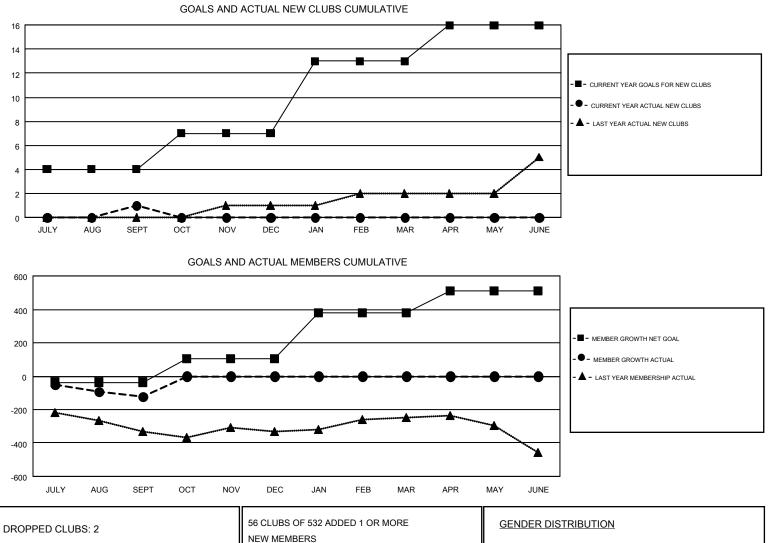

#### GMT: CHRIS LEWIS

| GMT CA 2 |
|----------|
|----------|

|               | Club          | s         |               | Members               |                           |                         |                                                    |  |
|---------------|---------------|-----------|---------------|-----------------------|---------------------------|-------------------------|----------------------------------------------------|--|
|               | RESULTS FOR   | 2018-2019 |               | RESULTS FOR 2018-2019 |                           |                         |                                                    |  |
| QUARTER       | NEW CLUB GOAL | NEW CLUBS | DROPPED CLUBS | QUARTER               | MEMBER GROWTH NET<br>GOAL | MEMBER GROWTH<br>ACTUAL | DROPPED<br>MEMBERS ACTUAL<br>(including transfers) |  |
| JULY/AUG/SEPT | 4             | 1         | 2             | JULY/AUG/SEPT         | -36                       | 181                     | 259                                                |  |
| OCT/NOV/DEC   | 3             | 0         | 0             | OCT/NOV/DEC           | 141                       | 0                       | 0                                                  |  |
| JAN/FEB/MAR   | 6             | 0         | 0             | JAN/FEB/MAR           | 274                       | 0                       | 0                                                  |  |
| APR/MAY/JUNE  | 3             | 0         | 0             | APR/MAY/JUNE          | 132                       | 0                       | 0                                                  |  |

| DROPPED CLUBS: 2 |     | 56 CLUBS OF 532 ADDED 1 OR MORE | GENDER DISTRIBUTION        |                |       |
|------------------|-----|---------------------------------|----------------------------|----------------|-------|
|                  |     | NEW MEMBERS                     | MALE                       | 9,036 (71.05%) |       |
|                  |     | J                               | FEMALE                     | 3,681 (28.95%) |       |
| DROPPED MEMBERS  |     |                                 |                            |                |       |
| DECEASED         | 41  | CLICK HERE FOR CUMULATIVE       | TOTAL FAMILY UNIT MEMBERS  |                | 2,285 |
| CLUB CANCELLED   | 0   | MEMBERSHIP DATA                 | FAMILY MEMBERS PAYING HALF |                |       |
| OTHER            | 218 |                                 |                            |                | 1,171 |
| TOTAL            | 259 |                                 |                            |                |       |
|                  |     |                                 |                            |                |       |